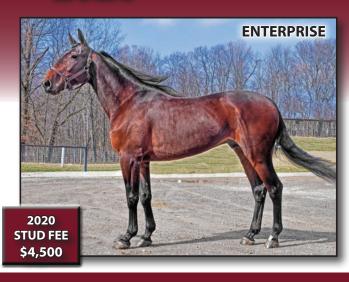

## **ENTERPRISE**

2,1:58.1f; 3,1:52 (\$423,121)

Chapter Seven - Shes Gone Again - SJ's Caviar

By the red hot sire **Chapter Seven**, Enterprise was a multiple stakes winner at 3. He is from the top producing dam SHES GONE AGAIN whose first three foals all trotted in 1:52.4 or faster (including LIVE LAUGH LOVE, BT1:50.2).

His dam is also a half-sister to Breeders Crown champion **Poof She's Gone** 3,1:53.1 (\$1,312,093).

Enterprise won half of his 12 starts in 2017, including an elimination of the Hambletonian, and finished fourth, placed third in the \$1,000,000 final at the Meadowlands. Enterprise has won on all sized tracks, including a 1:55.4h victory against older horses at Yonkers.

Standing his second season, Enterprise was well received in the Buckeye State and is highly fertile. He bred well over 100 mares with better than a 90% conception rate.

International Champion