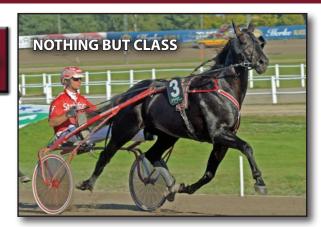

## **NOTHING BUT CLASS**

3,1:53.3f; BT1:52 (\$449,259)

Andover Hall-Bold Dreamer-Donerail

Multiple stakes winner at 3 in the U.S. and at 5, 6 & 7 in Europe.

Full brother to World Champion **PAMPERED PRINCESS** 2,1:54.4; 3,1:53 (\$1,648,362).

Half brother to **WAS IT A DREAM** 2,1:57; BT1:54.1 (\$896,000-lnt'l).

A Gorgeous, royally-bred son of Andover Hall

Standing his second season, he is highly fertile.

During his first season he had better than a 95% conception rate.